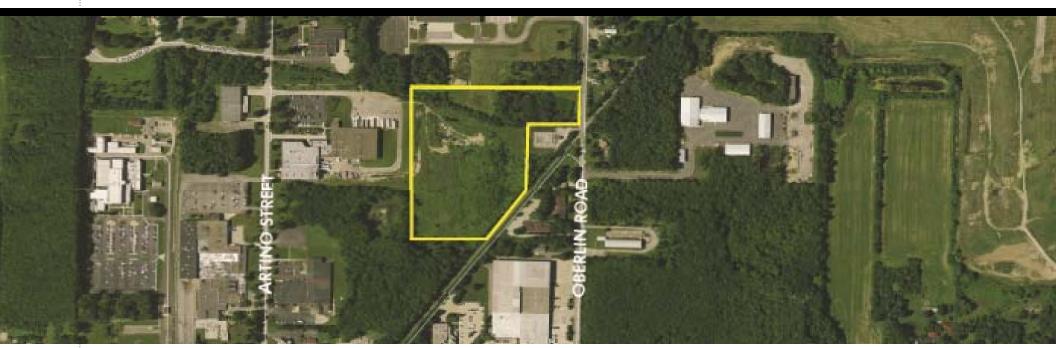

#### **FOR SALE**

Oberlin Road | Oberlin, Ohio

- ±15 Acres
- Adjacent to World Color facility w/ frontage on Oberlin Road
- \$375,000 (\$25,000/Acre)
- Zoning: Lt. Industrial
- Good Freeway access
  - 1 mile to route 20
  - 6 miles to Ohio Turnpike (I-80)