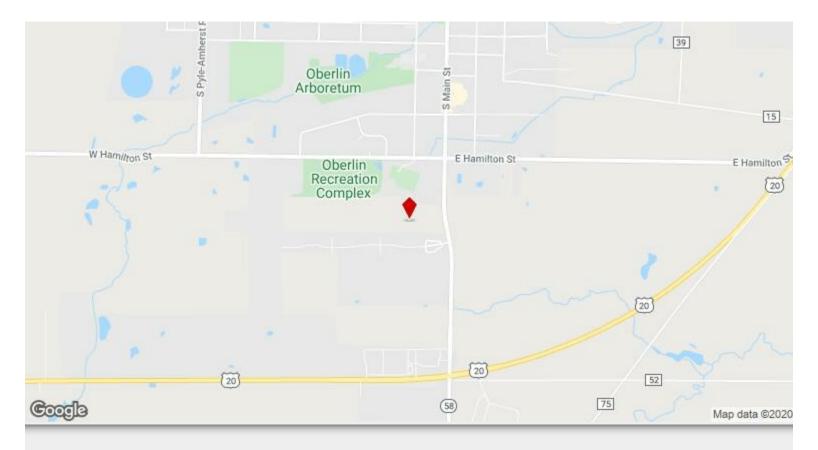

### VL State Route 58

\$600,000

Over 71 acres located within minutes from Downtown Oberlin and Route 20/480. Within 25 minutes of the airport and 40 minutes to downtown Cleveland! Three parcels with three access points to St Rt 58. Perfect site...

Currently in New Russia Township - multiple possibilities for residential and commercial uses/s. In prime location near Splash Zone/Lorain Country MetroParks, surrounded by City of Oberlin Recreation Parks/amenities...

- Off Route 58 with close access to Route 20/480, 25 minutes from Cleveland airport and 40 minutes to downtown Cleveland!
- Adjacent to Lorain County Metro Parks Splash Zone Complex!
- Adjacent to City of Oberlin Recreation Fields Complex
- Adjacent to City of Oberlin and can be annexed to City of Oberlin to tap into public sewer at no cost!
- Adjacent to a successful development of condominums and single family homes
- within walking/biking distance to shopping center and downtown Oberlin!