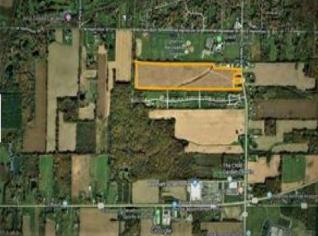

### VL State Route 58

\$600,000

Over 71 acres located within minutes from Downtown Oberlin and Route 20/480. Within 25 minutes of the airport and 40 minutes to downtown Cleveland! Three parcels with three access points to St Rt 58. Perfect site...

- Off Route 58 with close access to Route 20/480, 25 minutes from Cleveland airport and 40 minutes to downtown Cleveland!
- Adjacent to Lorain County Metro Parks Splash Zone Complex!
- Adjacent to City of Oberlin Recreation Fields Complex
- Adjacent to City of Oberlin and can be annexed to City of Oberlin to tap into public sewer at no cost!
- Adjacent to a successful development of condominums and single family homes
- within walking/biking distance to shopping center and downtown Oberlin!

#### VL State Route 58, Oberlin, OH 44074

Over 71 acres located within minutes from Downtown Oberlin and Route 20/480. Within 25 minutes of the airport and 40 minutes to downtown Cleveland! Three parcels with three access points to St Rt 58. Perfect site for future development. Access to public water, gas, electric, and cable. The possibility of connecting to City sewer on Route 58. Located adjacent to Lorain County Metro Parks Splash Zone complex, the City of Oberlin Recreation Fields, Welcome Nursing home and many other other thriving businesses including Walmart and shopping plaza. Adjacent to a successful condominium and new single-family home subdivision that has been almost completely developed. Contact and schedule your consultation today!